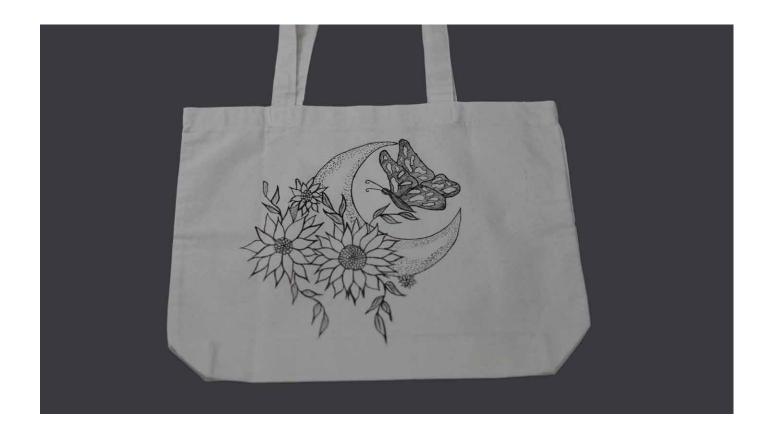

## PRODUCTS DETAILS OF TOTE BAG

High-Quality Print:

Capturing the essence of Art with precision.
Sustainable & Durable: Crafted from eco-friendly cotton fabric for longevity.
Spacious & Stylish: Measuring 16x14 inches with a 3-inch side panel for added volume.
DTG Printing: Enjoy a vibrant, long-lasting print directly infused into the fabric.
Perfect Gift: Ideal for art enthusiasts or as a thoughtful gesture.

- Laptop Compatibility : Yes, it comfortably accommodates laptops.
- Unisex Design : Versatile and suitable for all.
- ---- Print Permanence : Rest assured, our prints are fade and crack-resistant.
- Iron-Friendly : You can easily iron this tote bag to keep it looking pristine.
- Wash Care : To keep your tote bag looking its best, follow these guidelines: -
- **Do Not Bleach:** Avoid using bleach on the bag.
- Hand Wash Recommended: For optimal care, hand washing is recommended.
  - No Brush Directly on the Print: To preserve the print, avoid brushing directly on it.

| Width                                                              | Height  | Long Handle | Gusset  |  |
|--------------------------------------------------------------------|---------|-------------|---------|--|
| 16 inch                                                            | 14 inch | 12 inch     | 04 inch |  |
| • 500-600 GSM • WITH MAGNET / ZIPPER SNAP • CUSTOM PRINT AVAILABLE |         |             |         |  |