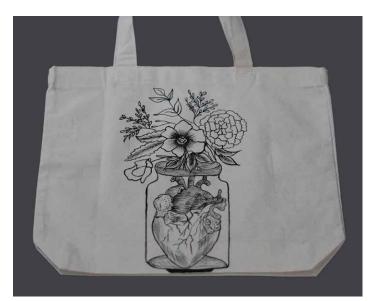

## PRODUCTS DETAILS OF TOTE BAG

High-Quality Print:

Capturing the essence of Art with precision.
Sustainable & Durable: Crafted from eco-friendly cotton fabric for longevity.
Spacious & Stylish: Measuring 16x14 inches with a 3-inch side panel for added volume.
DTG Printing: Enjoy a vibrant, long-lasting print directly infused into the fabric.
Perfect Gift: Ideal for art enthusiasts or as a thoughtful gesture.

| Width                                                              | Height  | Long Handle | Gusset  |  |
|--------------------------------------------------------------------|---------|-------------|---------|--|
| 16 inch                                                            | 14 inch | 12 inch     | 04 inch |  |
| • 500-600 GSM • WITH MAGNET / ZIPPER SNAP • CUSTOM PRINT AVAILABLE |         |             |         |  |