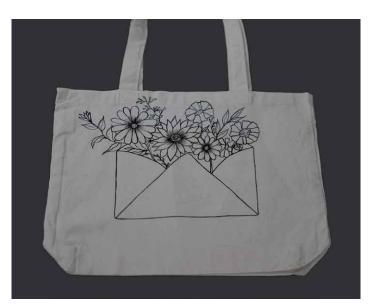

## PRODUCTS DETAILS OF TOTE BAG

High-Quality Print:

Capturing the essence of Art with precision.
Sustainable & Durable: Crafted from eco-friendly cotton fabric for longevity.
Spacious & Stylish: Measuring 16x14 inches with a 3-inch side panel for added volume.
DTG Printing: Enjoy a vibrant, long-lasting print directly infused into the fabric.
Perfect Gift: Ideal for art enthusiasts or as a thoughtful gesture.

| Width                                                              | Height  | Long Handle | Gusset  |  |
|--------------------------------------------------------------------|---------|-------------|---------|--|
| 16 inch                                                            | 14 inch | 12 inch     | 04 inch |  |
| • 500-600 GSM • WITH MAGNET / ZIPPER SNAP • CUSTOM PRINT AVAILABLE |         |             |         |  |