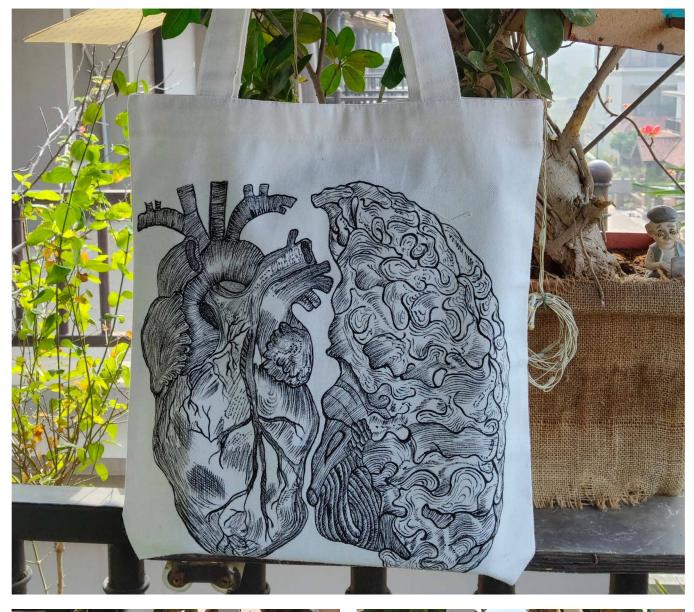

## PRODUCTS DETAILS OF TOTE BAG

High-Quality Print:

Capturing the essence of Art with precision.
Sustainable & Durable: Crafted from eco-friendly cotton fabric for longevity.
Spacious & Stylish: Measuring 16x14 inches with a 3-inch side panel for added volume.
DTG Printing: Enjoy a vibrant, long-lasting print directly infused into the fabric.
Perfect Gift: Ideal for art enthusiasts or as a thoughtful gesture.

| Width                                                              | Height  | Long Handle | Gusset  |  |
|--------------------------------------------------------------------|---------|-------------|---------|--|
| 16 inch                                                            | 14 inch | 12 inch     | 04 inch |  |
| • 500-600 GSM • WITH MAGNET / ZIPPER SNAP • CUSTOM PRINT AVAILABLE |         |             |         |  |