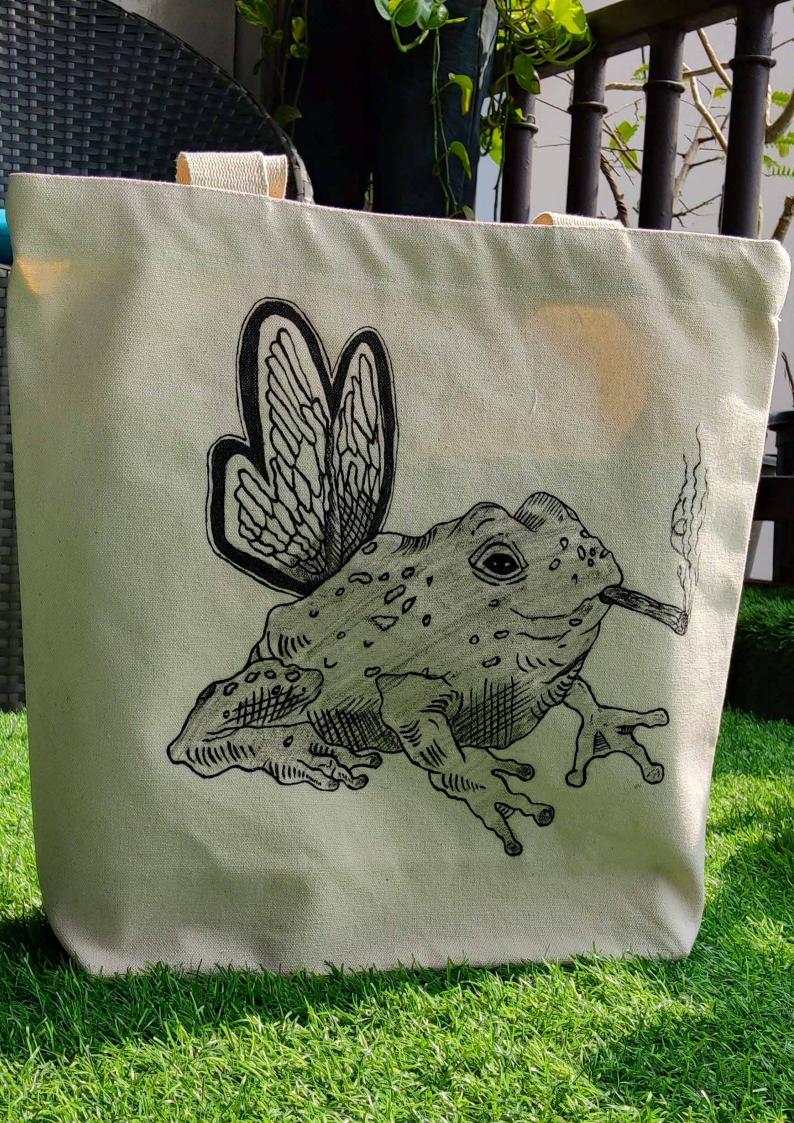

## PRODUCTS DETAILS OF TOTE BAG

High-Quality Print:

Capturing the essence of Art with precision.
Sustainable & Durable: Crafted from eco-friendly cotton fabric for longevity.
Spacious & Stylish: Measuring 16x14 inches with a 3-inch side panel for added volume.
DTG Printing: Enjoy a vibrant, long-lasting print directly infused into the fabric.
Perfect Gift: Ideal for art enthusiasts or as a thoughtful gesture.