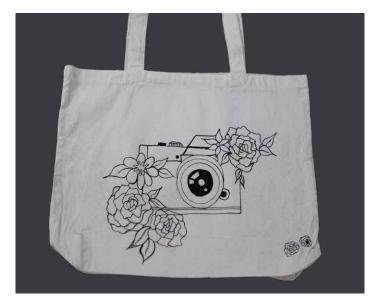

## PRODUCTS DETAILS OF TOTE BAG

High-Quality Print:

Capturing the essence of Art with precision.
Sustainable & Durable: Crafted from eco-friendly cotton fabric for longevity.
Spacious & Stylish: Measuring 16x14 inches with a 3-inch side panel for added volume.
DTG Printing: Enjoy a vibrant, long-lasting print directly infused into the fabric.
Perfect Gift: Ideal for art enthusiasts or as a thoughtful gesture.

- Laptop Compatibility : Yes, it comfortably accommodates laptops.
- Unisex Design : Versatile and suitable for all.
- ---- Print Permanence : Rest assured, our prints are fade and crack-resistant.
- Iron-Friendly : You can easily iron this tote bag to keep it looking pristine.
- Wash Care : To keep your tote bag looking its best, follow these guidelines: -
- **Do Not Bleach:** Avoid using bleach on the bag.
- Hand Wash Recommended: For optimal care, hand washing is recommended.
  - No Brush Directly on the Print: To preserve the print, avoid brushing directly on it.

| Width                                                              | Height  | Long Handle | Gusset  |  |
|--------------------------------------------------------------------|---------|-------------|---------|--|
| 16 inch                                                            | 14 inch | 12 inch     | 04 inch |  |
| • 500-600 GSM • WITH MAGNET / ZIPPER SNAP • CUSTOM PRINT AVAILABLE |         |             |         |  |