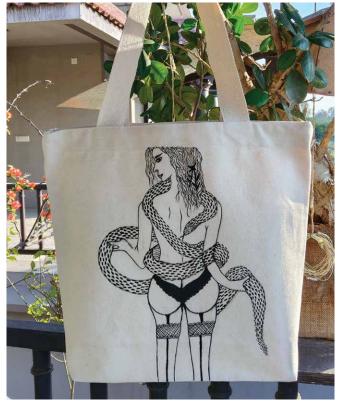

## PRODUCTS DETAILS OF TOTE BAG

High-Quality Print:

Capturing the essence of Art with precision.
Sustainable & Durable: Crafted from eco-friendly cotton fabric for longevity.
Spacious & Stylish: Measuring 16x14 inches with a 3-inch side panel for added volume.
DTG Printing: Enjoy a vibrant, long-lasting print directly infused into the fabric.
Perfect Gift: Ideal for art enthusiasts or as a thoughtful gesture.

| Width                                                              | Height  | Long Handle | Gusset  |  |
|--------------------------------------------------------------------|---------|-------------|---------|--|
| 16 inch                                                            | 14 inch | 12 inch     | 04 inch |  |
| • 500-600 GSM • WITH MAGNET / ZIPPER SNAP • CUSTOM PRINT AVAILABLE |         |             |         |  |