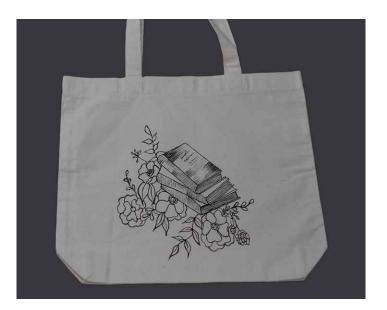

## PRODUCTS DETAILS OF TOTE BAG

High-Quality Print:

Capturing the essence of Art with precision.
Sustainable & Durable: Crafted from eco-friendly cotton fabric for longevity.
Spacious & Stylish: Measuring 16x14 inches with a 3-inch side panel for added volume.
DTG Printing: Enjoy a vibrant, long-lasting print directly infused into the fabric.
Perfect Gift: Ideal for art enthusiasts or as a thoughtful gesture.

- Laptop Compatibility : Yes, it comfortably accommodates laptops.
- Unisex Design : Versatile and suitable for all.
- ---- Print Permanence : Rest assured, our prints are fade and crack-resistant.
- Iron-Friendly : You can easily iron this tote bag to keep it looking pristine.
- Wash Care : To keep your tote bag looking its best, follow these guidelines: -
- **Do Not Bleach:** Avoid using bleach on the bag.
- Hand Wash Recommended: For optimal care, hand washing is recommended.
  - No Brush Directly on the Print: To preserve the print, avoid brushing directly on it.

| Width                                                              | Height  | Long Handle | Gusset  |  |
|--------------------------------------------------------------------|---------|-------------|---------|--|
| 16 inch                                                            | 14 inch | 12 inch     | 04 inch |  |
| • 500-600 GSM • WITH MAGNET / ZIPPER SNAP • CUSTOM PRINT AVAILABLE |         |             |         |  |