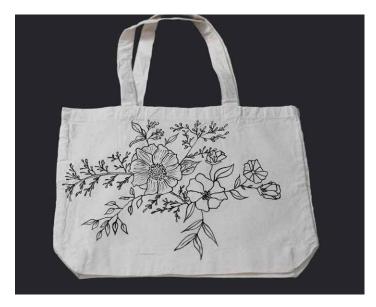

## PRODUCTS DETAILS OF TOTE BAG

High-Quality Print:

Capturing the essence of Art with precision.
Sustainable & Durable: Crafted from eco-friendly cotton fabric for longevity.
Spacious & Stylish: Measuring 16x14 inches with a 3-inch side panel for added volume.
DTG Printing: Enjoy a vibrant, long-lasting print directly infused into the fabric.
Perfect Gift: Ideal for art enthusiasts or as a thoughtful gesture.

| Width                                                              | Height  | Long Handle | Gusset  |  |
|--------------------------------------------------------------------|---------|-------------|---------|--|
| 16 inch                                                            | 14 inch | 12 inch     | 04 inch |  |
| • 500-600 GSM • WITH MAGNET / ZIPPER SNAP • CUSTOM PRINT AVAILABLE |         |             |         |  |