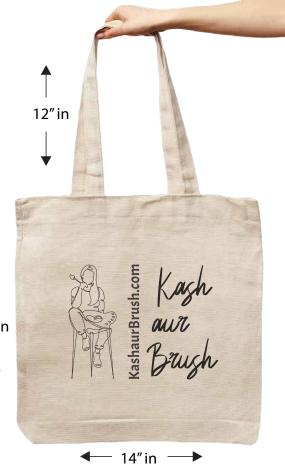

## PRODUCTS DETAILS OF TOTE BAG

High-Quality Print:

Capturing the essence of Art with precision.
Sustainable & Durable: Crafted from eco-friendly cotton fabric for longevity.
Spacious & Stylish: Measuring 16x14 inches with a 3-inch side panel for added volume.
DTG Printing: Enjoy a vibrant, long-lasting print directly infused into the fabric.
Perfect Gift: Ideal for art enthusiasts or as a thoughtful gesture.

| Width                                                              | Height  | Long Handle | Gusset  |  |
|--------------------------------------------------------------------|---------|-------------|---------|--|
| 16 inch                                                            | 14 inch | 12 inch     | 04 inch |  |
| • 500-600 GSM • WITH MAGNET / ZIPPER SNAP • CUSTOM PRINT AVAILABLE |         |             |         |  |