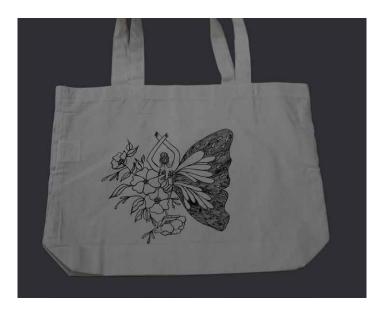

## PRODUCTS DETAILS OF TOTE BAG

High-Quality Print:

Capturing the essence of Art with precision.
Sustainable & Durable: Crafted from eco-friendly cotton fabric for longevity.
Spacious & Stylish: Measuring 16x14 inches with a 3-inch side panel for added volume.
DTG Printing: Enjoy a vibrant, long-lasting print directly infused into the fabric.
Perfect Gift: Ideal for art enthusiasts or as a thoughtful gesture.

| Width                                                              | Height  | Long Handle | Gusset  |  |
|--------------------------------------------------------------------|---------|-------------|---------|--|
| 16 inch                                                            | 14 inch | 12 inch     | 04 inch |  |
| • 500-600 GSM • WITH MAGNET / ZIPPER SNAP • CUSTOM PRINT AVAILABLE |         |             |         |  |