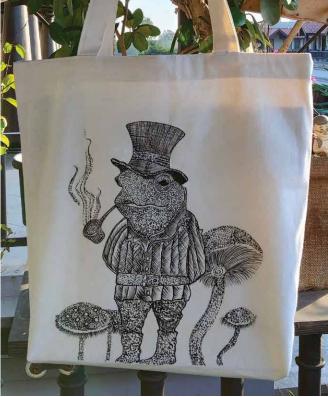

## PRODUCTS DETAILS OF TOTE BAG

High-Quality Print:

Capturing the essence of Art with precision.
Sustainable & Durable: Crafted from eco-friendly cotton fabric for longevity.
Spacious & Stylish: Measuring 16x14 inches with a 3-inch side panel for added volume.
DTG Printing: Enjoy a vibrant, long-lasting print directly infused into the fabric.
Perfect Gift: Ideal for art enthusiasts or as a thoughtful gesture.

| Width                                                              | Height  | Long Handle | Gusset  |  |
|--------------------------------------------------------------------|---------|-------------|---------|--|
| 16 inch                                                            | 14 inch | 12 inch     | 04 inch |  |
| • 500-600 GSM • WITH MAGNET / ZIPPER SNAP • CUSTOM PRINT AVAILABLE |         |             |         |  |