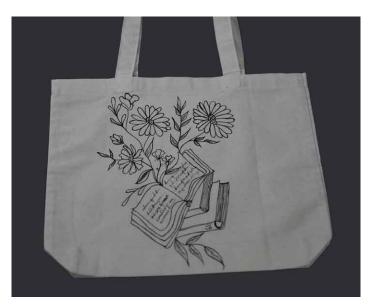

## PRODUCTS DETAILS OF TOTE BAG

High-Quality Print:

Capturing the essence of Art with precision.
Sustainable & Durable: Crafted from eco-friendly cotton fabric for longevity.
Spacious & Stylish: Measuring 16x14 inches with a 3-inch side panel for added volume.
DTG Printing: Enjoy a vibrant, long-lasting print directly infused into the fabric.
Perfect Gift: Ideal for art enthusiasts or as a thoughtful gesture.

- Laptop Compatibility : Yes, it comfortably accommodates laptops.
- Unisex Design : Versatile and suitable for all.
- ---- Print Permanence : Rest assured, our prints are fade and crack-resistant.
- Iron-Friendly : You can easily iron this tote bag to keep it looking pristine.
- Wash Care : To keep your tote bag looking its best, follow these guidelines: -
- **Do Not Bleach:** Avoid using bleach on the bag.
- Hand Wash Recommended: For optimal care, hand washing is recommended.
  - No Brush Directly on the Print: To preserve the print, avoid brushing directly on it.

| Width                                                              | Height  | Long Handle | Gusset  |  |
|--------------------------------------------------------------------|---------|-------------|---------|--|
| 16 inch                                                            | 14 inch | 12 inch     | 04 inch |  |
| • 500-600 GSM • WITH MAGNET / ZIPPER SNAP • CUSTOM PRINT AVAILABLE |         |             |         |  |