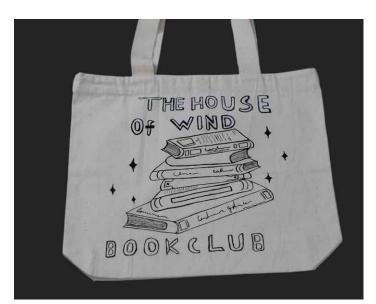

## PRODUCTS DETAILS OF TOTE BAG

High-Quality Print:

Capturing the essence of Art with precision.
Sustainable & Durable: Crafted from eco-friendly cotton fabric for longevity.
Spacious & Stylish: Measuring 16x14 inches with a 3-inch side panel for added volume.
DTG Printing: Enjoy a vibrant, long-lasting print directly infused into the fabric.
Perfect Gift: Ideal for art enthusiasts or as a thoughtful gesture.