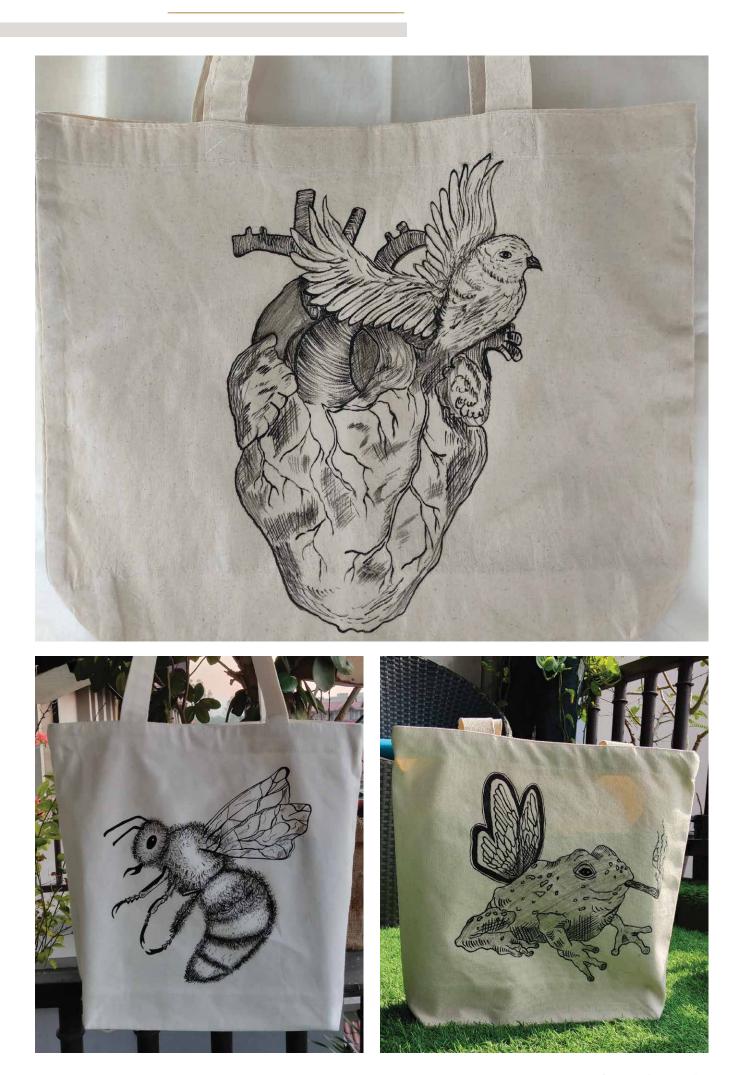

## PRODUCTS DETAILS OF TOTE BAG

High-Quality Print:

Capturing the essence of Art with precision.
Sustainable & Durable: Crafted from eco-friendly cotton fabric for longevity.
Spacious & Stylish: Measuring 16x14 inches with a 3-inch side panel for added volume.
DTG Printing: Enjoy a vibrant, long-lasting print directly infused into the fabric.
Perfect Gift: Ideal for art enthusiasts or as a thoughtful gesture.

| Width                                                              | Height  | Long Handle | Gusset  |  |
|--------------------------------------------------------------------|---------|-------------|---------|--|
| 16 inch                                                            | 14 inch | 12 inch     | 04 inch |  |
| • 500-600 GSM • WITH MAGNET / ZIPPER SNAP • CUSTOM PRINT AVAILABLE |         |             |         |  |