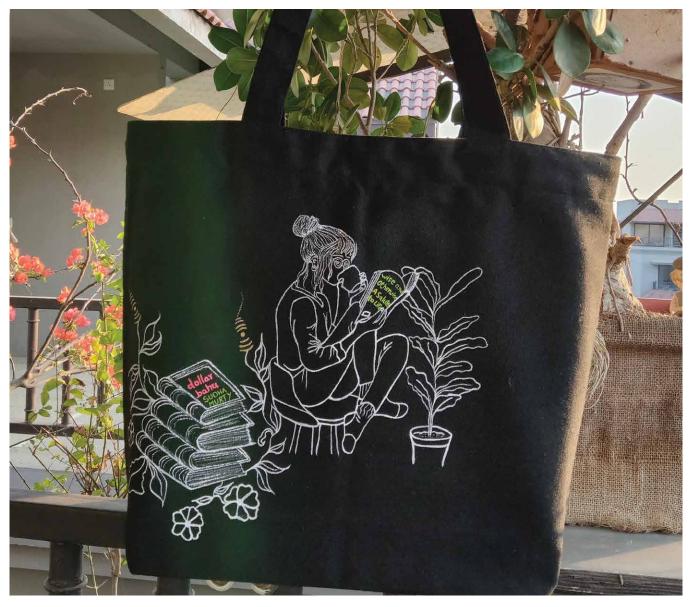

## PRODUCTS DETAILS OF TOTE BAG

High-Quality Print:

Capturing the essence of Art with precision.
Sustainable & Durable: Crafted from eco-friendly cotton fabric for longevity.
Spacious & Stylish: Measuring 16x14 inches with a 3-inch side panel for added volume.
DTG Printing: Enjoy a vibrant, long-lasting print directly infused into the fabric.
Perfect Gift: Ideal for art enthusiasts or as a thoughtful gesture.

| Width                                                              | Height  | Long Handle | Gusset  |  |
|--------------------------------------------------------------------|---------|-------------|---------|--|
| 16 inch                                                            | 14 inch | 12 inch     | 04 inch |  |
| • 500-600 GSM • WITH MAGNET / ZIPPER SNAP • CUSTOM PRINT AVAILABLE |         |             |         |  |