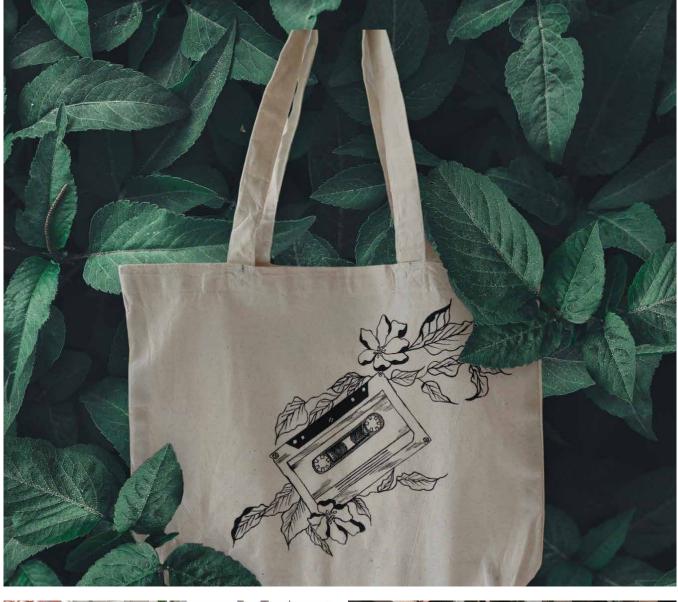

## PRODUCTS DETAILS OF TOTE BAG

High-Quality Print:

Capturing the essence of Art with precision.
Sustainable & Durable: Crafted from eco-friendly cotton fabric for longevity.
Spacious & Stylish: Measuring 16x14 inches with a 3-inch side panel for added volume.
DTG Printing: Enjoy a vibrant, long-lasting print directly infused into the fabric.
Perfect Gift: Ideal for art enthusiasts or as a thoughtful gesture.

- Laptop Compatibility : Yes, it comfortably accommodates laptops.
- Unisex Design : Versatile and suitable for all.
- ---- Print Permanence : Rest assured, our prints are fade and crack-resistant.
- Iron-Friendly : You can easily iron this tote bag to keep it looking pristine.
- Wash Care : To keep your tote bag looking its best, follow these guidelines: -
- **Do Not Bleach:** Avoid using bleach on the bag.
- Hand Wash Recommended: For optimal care, hand washing is recommended.
  - No Brush Directly on the Print: To preserve the print, avoid brushing directly on it.

| Width                                                              | Height  | Long Handle | Gusset  |  |
|--------------------------------------------------------------------|---------|-------------|---------|--|
| 16 inch                                                            | 14 inch | 12 inch     | 04 inch |  |
| • 500-600 GSM • WITH MAGNET / ZIPPER SNAP • CUSTOM PRINT AVAILABLE |         |             |         |  |