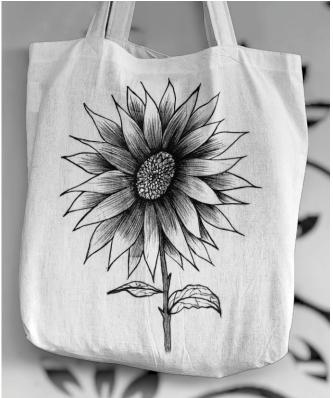

## PRODUCTS DETAILS OF TOTE BAG

High-Quality Print:

Capturing the essence of Art with precision.
Sustainable & Durable: Crafted from eco-friendly cotton fabric for longevity.
Spacious & Stylish: Measuring 16x14 inches with a 3-inch side panel for added volume.
DTG Printing: Enjoy a vibrant, long-lasting print directly infused into the fabric.
Perfect Gift: Ideal for art enthusiasts or as a thoughtful gesture.

- Laptop Compatibility : Yes, it comfortably accommodates laptops.
- Unisex Design : Versatile and suitable for all.
- ---- Print Permanence : Rest assured, our prints are fade and crack-resistant.
- Iron-Friendly : You can easily iron this tote bag to keep it looking pristine.
- Wash Care : To keep your tote bag looking its best, follow these guidelines: -
- **Do Not Bleach:** Avoid using bleach on the bag.
- Hand Wash Recommended: For optimal care, hand washing is recommended.
  - No Brush Directly on the Print: To preserve the print, avoid brushing directly on it.

| Width                                                              | Height  | Long Handle | Gusset  |  |
|--------------------------------------------------------------------|---------|-------------|---------|--|
| 16 inch                                                            | 14 inch | 12 inch     | 04 inch |  |
| • 500-600 GSM • WITH MAGNET / ZIPPER SNAP • CUSTOM PRINT AVAILABLE |         |             |         |  |