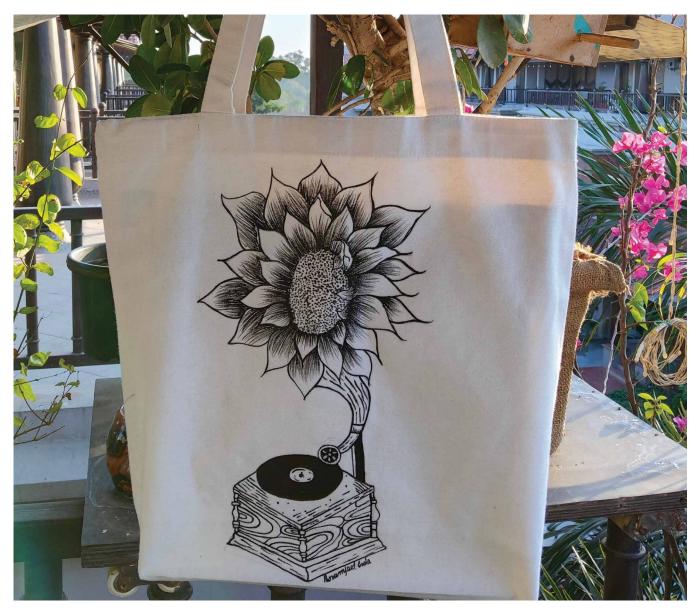

## PRODUCTS DETAILS OF TOTE BAG

High-Quality Print:

Capturing the essence of Art with precision.
Sustainable & Durable: Crafted from eco-friendly cotton fabric for longevity.
Spacious & Stylish: Measuring 16x14 inches with a 3-inch side panel for added volume.
DTG Printing: Enjoy a vibrant, long-lasting print directly infused into the fabric.
Perfect Gift: Ideal for art enthusiasts or as a thoughtful gesture.

- Laptop Compatibility : Yes, it comfortably accommodates laptops.
- Unisex Design : Versatile and suitable for all.
- ---- Print Permanence : Rest assured, our prints are fade and crack-resistant.
- Iron-Friendly : You can easily iron this tote bag to keep it looking pristine.
- Wash Care : To keep your tote bag looking its best, follow these guidelines: -
- **Do Not Bleach:** Avoid using bleach on the bag.
- Hand Wash Recommended: For optimal care, hand washing is recommended.
  - No Brush Directly on the Print: To preserve the print, avoid brushing directly on it.

| Width                                                              | Height  | Long Handle | Gusset  |  |
|--------------------------------------------------------------------|---------|-------------|---------|--|
| 16 inch                                                            | 14 inch | 12 inch     | 04 inch |  |
| • 500-600 GSM • WITH MAGNET / ZIPPER SNAP • CUSTOM PRINT AVAILABLE |         |             |         |  |