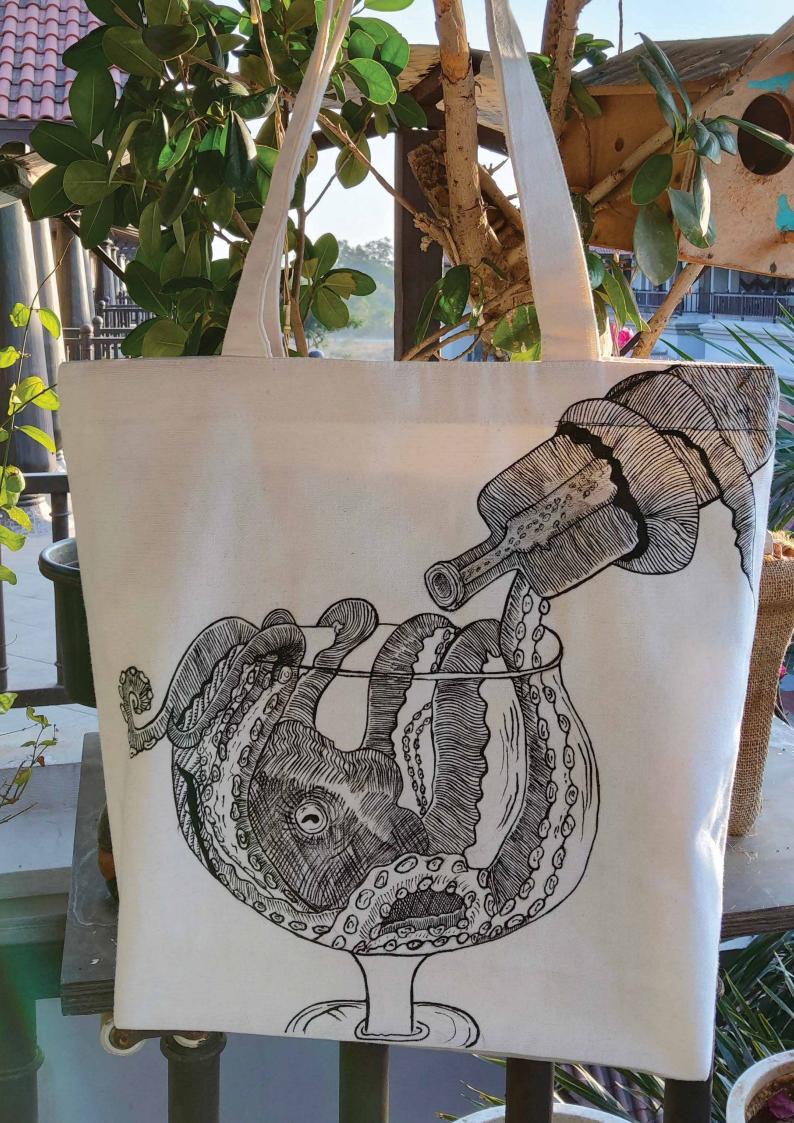

## PRODUCTS DETAILS OF TOTE BAG

High-Quality Print:

Capturing the essence of Art with precision.
Sustainable & Durable: Crafted from eco-friendly cotton fabric for longevity.
Spacious & Stylish: Measuring 16x14 inches with a 3-inch side panel for added volume.
DTG Printing: Enjoy a vibrant, long-lasting print directly infused into the fabric.
Perfect Gift: Ideal for art enthusiasts or as a thoughtful gesture.

- Laptop Compatibility : Yes, it comfortably accommodates laptops.
- Unisex Design : Versatile and suitable for all.
- ---- Print Permanence : Rest assured, our prints are fade and crack-resistant.
- Iron-Friendly : You can easily iron this tote bag to keep it looking pristine.
- Wash Care : To keep your tote bag looking its best, follow these guidelines: -
- **Do Not Bleach:** Avoid using bleach on the bag.
- Hand Wash Recommended: For optimal care, hand washing is recommended.
  - No Brush Directly on the Print: To preserve the print, avoid brushing directly on it.

| Width                                                              | Height  | Long Handle | Gusset  |  |
|--------------------------------------------------------------------|---------|-------------|---------|--|
| 16 inch                                                            | 14 inch | 12 inch     | 04 inch |  |
| • 500-600 GSM • WITH MAGNET / ZIPPER SNAP • CUSTOM PRINT AVAILABLE |         |             |         |  |