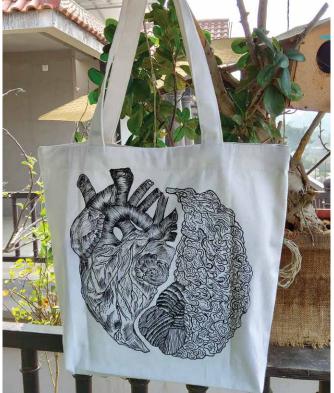

## PRODUCTS DETAILS OF TOTE BAG

High-Quality Print:

Capturing the essence of Art with precision.
Sustainable & Durable: Crafted from eco-friendly cotton fabric for longevity.
Spacious & Stylish: Measuring 16x14 inches with a 3-inch side panel for added volume.
DTG Printing: Enjoy a vibrant, long-lasting print directly infused into the fabric.
Perfect Gift: Ideal for art enthusiasts or as a thoughtful gesture.

- Laptop Compatibility : Yes, it comfortably accommodates laptops.
- Unisex Design : Versatile and suitable for all.
- ---- Print Permanence : Rest assured, our prints are fade and crack-resistant.
- Iron-Friendly : You can easily iron this tote bag to keep it looking pristine.
- Wash Care : To keep your tote bag looking its best, follow these guidelines: -
- **Do Not Bleach:** Avoid using bleach on the bag.
- Hand Wash Recommended: For optimal care, hand washing is recommended.
  - No Brush Directly on the Print: To preserve the print, avoid brushing directly on it.

| Width                                                              | Height  | Long Handle | Gusset  |  |
|--------------------------------------------------------------------|---------|-------------|---------|--|
| 16 inch                                                            | 14 inch | 12 inch     | 04 inch |  |
| • 500-600 GSM • WITH MAGNET / ZIPPER SNAP • CUSTOM PRINT AVAILABLE |         |             |         |  |