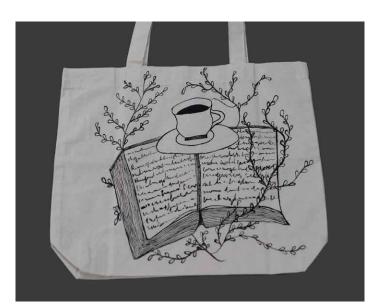

## PRODUCTS DETAILS OF TOTE BAG

High-Quality Print:

Capturing the essence of Art with precision.
Sustainable & Durable: Crafted from eco-friendly cotton fabric for longevity.
Spacious & Stylish: Measuring 16x14 inches with a 3-inch side panel for added volume.
DTG Printing: Enjoy a vibrant, long-lasting print directly infused into the fabric.
Perfect Gift: Ideal for art enthusiasts or as a thoughtful gesture.

- Laptop Compatibility : Yes, it comfortably accommodates laptops.
- Unisex Design : Versatile and suitable for all.
- ---- Print Permanence : Rest assured, our prints are fade and crack-resistant.
- Iron-Friendly : You can easily iron this tote bag to keep it looking pristine.
- Wash Care : To keep your tote bag looking its best, follow these guidelines: -
- **Do Not Bleach:** Avoid using bleach on the bag.
- Hand Wash Recommended: For optimal care, hand washing is recommended.
  - No Brush Directly on the Print: To preserve the print, avoid brushing directly on it.

| Width                                                              | Height  | Long Handle | Gusset  |  |
|--------------------------------------------------------------------|---------|-------------|---------|--|
| 16 inch                                                            | 14 inch | 12 inch     | 04 inch |  |
| • 500-600 GSM • WITH MAGNET / ZIPPER SNAP • CUSTOM PRINT AVAILABLE |         |             |         |  |