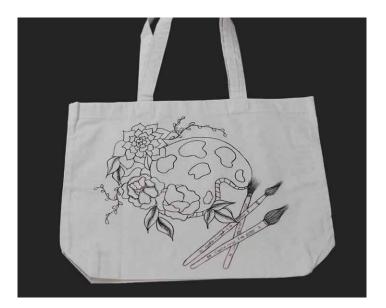

## PRODUCTS DETAILS OF TOTE BAG

High-Quality Print:

Capturing the essence of Art with precision.
Sustainable & Durable: Crafted from eco-friendly cotton fabric for longevity.
Spacious & Stylish: Measuring 16x14 inches with a 3-inch side panel for added volume.
DTG Printing: Enjoy a vibrant, long-lasting print directly infused into the fabric.
Perfect Gift: Ideal for art enthusiasts or as a thoughtful gesture.

| Width                                                              | Height  | Long Handle | Gusset  |  |
|--------------------------------------------------------------------|---------|-------------|---------|--|
| 16 inch                                                            | 14 inch | 12 inch     | 04 inch |  |
| • 500-600 GSM • WITH MAGNET / ZIPPER SNAP • CUSTOM PRINT AVAILABLE |         |             |         |  |