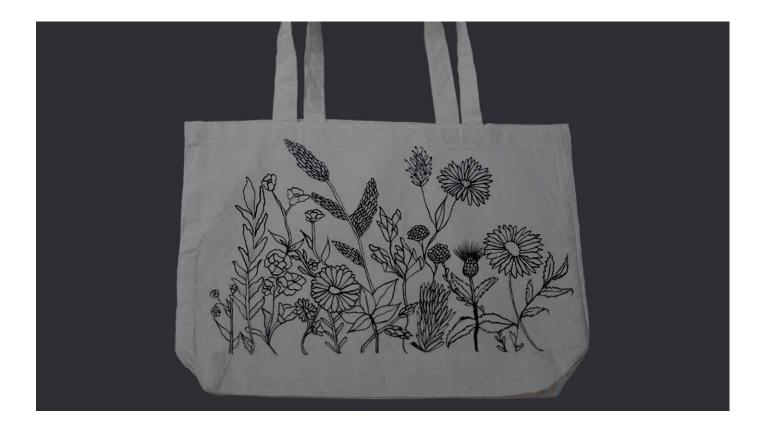

## PRODUCTS DETAILS OF TOTE BAG

High-Quality Print:

Capturing the essence of Art with precision.
Sustainable & Durable: Crafted from eco-friendly cotton fabric for longevity.
Spacious & Stylish: Measuring 16x14 inches with a 3-inch side panel for added volume.
DTG Printing: Enjoy a vibrant, long-lasting print directly infused into the fabric.
Perfect Gift: Ideal for art enthusiasts or as a thoughtful gesture.

- Laptop Compatibility : Yes, it comfortably accommodates laptops.
- Unisex Design : Versatile and suitable for all.
- ---- Print Permanence : Rest assured, our prints are fade and crack-resistant.
- Iron-Friendly : You can easily iron this tote bag to keep it looking pristine.
- Wash Care : To keep your tote bag looking its best, follow these guidelines: -
- **Do Not Bleach:** Avoid using bleach on the bag.
- Hand Wash Recommended: For optimal care, hand washing is recommended.
  - No Brush Directly on the Print: To preserve the print, avoid brushing directly on it.

| Width                                                              | Height  | Long Handle | Gusset  |  |
|--------------------------------------------------------------------|---------|-------------|---------|--|
| 16 inch                                                            | 14 inch | 12 inch     | 04 inch |  |
| • 500-600 GSM • WITH MAGNET / ZIPPER SNAP • CUSTOM PRINT AVAILABLE |         |             |         |  |