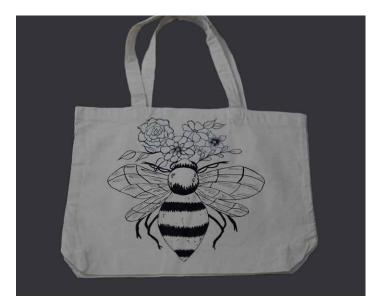

## PRODUCTS DETAILS OF TOTE BAG

High-Quality Print:

Capturing the essence of Art with precision.
Sustainable & Durable: Crafted from eco-friendly cotton fabric for longevity.
Spacious & Stylish: Measuring 16x14 inches with a 3-inch side panel for added volume.
DTG Printing: Enjoy a vibrant, long-lasting print directly infused into the fabric.
Perfect Gift: Ideal for art enthusiasts or as a thoughtful gesture.

| Width                                                              | Height  | Long Handle | Gusset  |  |
|--------------------------------------------------------------------|---------|-------------|---------|--|
| 16 inch                                                            | 14 inch | 12 inch     | 04 inch |  |
| • 500-600 GSM • WITH MAGNET / ZIPPER SNAP • CUSTOM PRINT AVAILABLE |         |             |         |  |