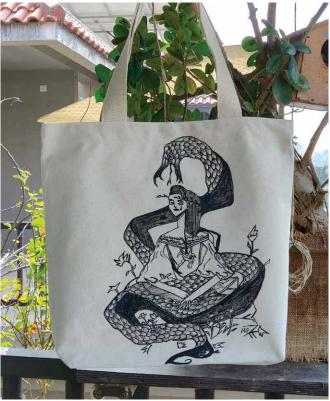

## PRODUCTS DETAILS OF TOTE BAG

High-Quality Print:

Capturing the essence of Art with precision.
Sustainable & Durable: Crafted from eco-friendly cotton fabric for longevity.
Spacious & Stylish: Measuring 16x14 inches with a 3-inch side panel for added volume.
DTG Printing: Enjoy a vibrant, long-lasting print directly infused into the fabric.
Perfect Gift: Ideal for art enthusiasts or as a thoughtful gesture.

| Width                                                              | Height  | Long Handle | Gusset  |  |
|--------------------------------------------------------------------|---------|-------------|---------|--|
| 16 inch                                                            | 14 inch | 12 inch     | 04 inch |  |
| • 500-600 GSM • WITH MAGNET / ZIPPER SNAP • CUSTOM PRINT AVAILABLE |         |             |         |  |