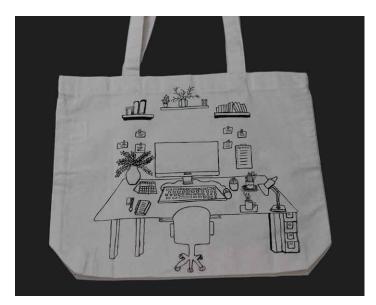

## PRODUCTS DETAILS OF TOTE BAG

High-Quality Print:

Capturing the essence of Art with precision.
Sustainable & Durable: Crafted from eco-friendly cotton fabric for longevity.
Spacious & Stylish: Measuring 16x14 inches with a 3-inch side panel for added volume.
DTG Printing: Enjoy a vibrant, long-lasting print directly infused into the fabric.
Perfect Gift: Ideal for art enthusiasts or as a thoughtful gesture.

| Width                                                              | Height  | Long Handle | Gusset  |  |
|--------------------------------------------------------------------|---------|-------------|---------|--|
| 16 inch                                                            | 14 inch | 12 inch     | 04 inch |  |
| • 500-600 GSM • WITH MAGNET / ZIPPER SNAP • CUSTOM PRINT AVAILABLE |         |             |         |  |