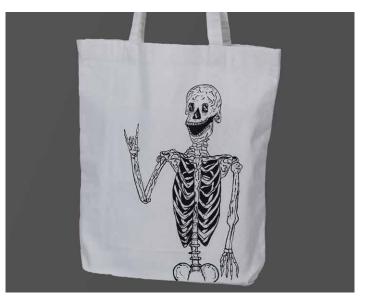

## PRODUCTS DETAILS OF TOTE BAG

High-Quality Print:

Capturing the essence of Art with precision.
Sustainable & Durable: Crafted from eco-friendly cotton fabric for longevity.
Spacious & Stylish: Measuring 16x14 inches with a 3-inch side panel for added volume.
DTG Printing: Enjoy a vibrant, long-lasting print directly infused into the fabric.
Perfect Gift: Ideal for art enthusiasts or as a thoughtful gesture.

- Laptop Compatibility : Yes, it comfortably accommodates laptops.
- Unisex Design : Versatile and suitable for all.
- ---- Print Permanence : Rest assured, our prints are fade and crack-resistant.
- Iron-Friendly : You can easily iron this tote bag to keep it looking pristine.
- Wash Care : To keep your tote bag looking its best, follow these guidelines: -
- **Do Not Bleach:** Avoid using bleach on the bag.
- Hand Wash Recommended: For optimal care, hand washing is recommended.
  - No Brush Directly on the Print: To preserve the print, avoid brushing directly on it.

| Width                                                              | Height  | Long Handle | Gusset  |  |
|--------------------------------------------------------------------|---------|-------------|---------|--|
| 16 inch                                                            | 14 inch | 12 inch     | 04 inch |  |
| • 500-600 GSM • WITH MAGNET / ZIPPER SNAP • CUSTOM PRINT AVAILABLE |         |             |         |  |