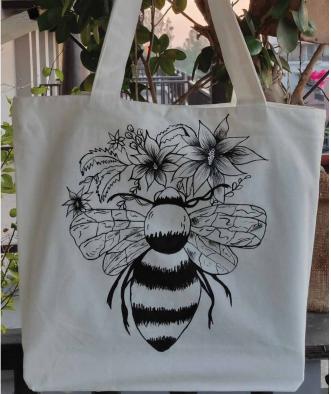

## PRODUCTS DETAILS OF TOTE BAG

High-Quality Print:

Capturing the essence of Art with precision.
Sustainable & Durable: Crafted from eco-friendly cotton fabric for longevity.
Spacious & Stylish: Measuring 16x14 inches with a 3-inch side panel for added volume.
DTG Printing: Enjoy a vibrant, long-lasting print directly infused into the fabric.
Perfect Gift: Ideal for art enthusiasts or as a thoughtful gesture.

| Width                                                              | Height  | Long Handle | Gusset  |  |
|--------------------------------------------------------------------|---------|-------------|---------|--|
| 16 inch                                                            | 14 inch | 12 inch     | 04 inch |  |
| • 500-600 GSM • WITH MAGNET / ZIPPER SNAP • CUSTOM PRINT AVAILABLE |         |             |         |  |