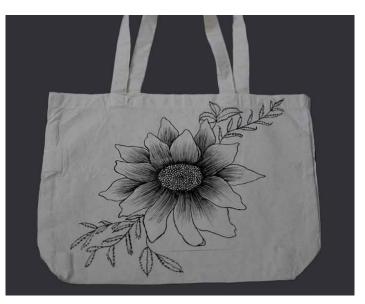

## PRODUCTS DETAILS OF TOTE BAG

High-Quality Print:

Capturing the essence of Art with precision.
Sustainable & Durable: Crafted from eco-friendly cotton fabric for longevity.
Spacious & Stylish: Measuring 16x14 inches with a 3-inch side panel for added volume.
DTG Printing: Enjoy a vibrant, long-lasting print directly infused into the fabric.
Perfect Gift: Ideal for art enthusiasts or as a thoughtful gesture.

| Width                                                              | Height  | Long Handle | Gusset  |  |
|--------------------------------------------------------------------|---------|-------------|---------|--|
| 16 inch                                                            | 14 inch | 12 inch     | 04 inch |  |
| • 500-600 GSM • WITH MAGNET / ZIPPER SNAP • CUSTOM PRINT AVAILABLE |         |             |         |  |