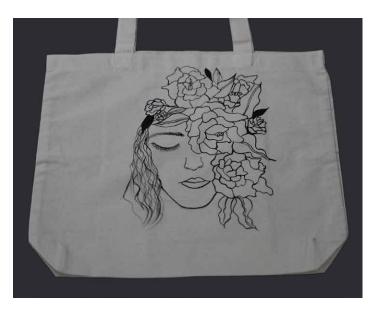

## PRODUCTS DETAILS OF TOTE BAG

High-Quality Print:

Capturing the essence of Art with precision.
Sustainable & Durable: Crafted from eco-friendly cotton fabric for longevity.
Spacious & Stylish: Measuring 16x14 inches with a 3-inch side panel for added volume.
DTG Printing: Enjoy a vibrant, long-lasting print directly infused into the fabric.
Perfect Gift: Ideal for art enthusiasts or as a thoughtful gesture.