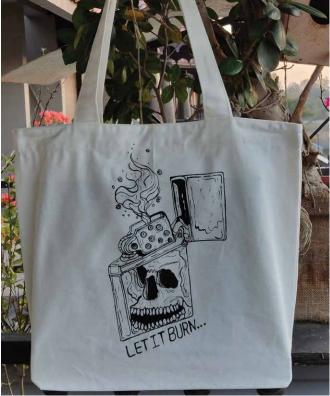

## PRODUCTS DETAILS OF TOTE BAG

High-Quality Print:

Capturing the essence of Art with precision.
Sustainable & Durable: Crafted from eco-friendly cotton fabric for longevity.
Spacious & Stylish: Measuring 16x14 inches with a 3-inch side panel for added volume.
DTG Printing: Enjoy a vibrant, long-lasting print directly infused into the fabric.
Perfect Gift: Ideal for art enthusiasts or as a thoughtful gesture.

| Width                                                              | Height  | Long Handle | Gusset  |  |
|--------------------------------------------------------------------|---------|-------------|---------|--|
| 16 inch                                                            | 14 inch | 12 inch     | 04 inch |  |
| • 500-600 GSM • WITH MAGNET / ZIPPER SNAP • CUSTOM PRINT AVAILABLE |         |             |         |  |