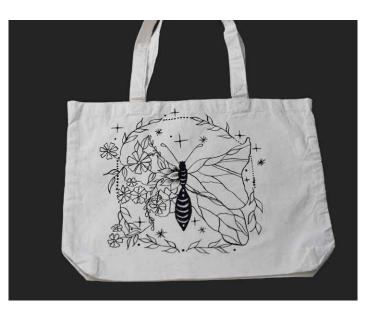

## PRODUCTS DETAILS OF TOTE BAG

High-Quality Print:

Capturing the essence of Art with precision.
Sustainable & Durable: Crafted from eco-friendly cotton fabric for longevity.
Spacious & Stylish: Measuring 16x14 inches with a 3-inch side panel for added volume.
DTG Printing: Enjoy a vibrant, long-lasting print directly infused into the fabric.
Perfect Gift: Ideal for art enthusiasts or as a thoughtful gesture.