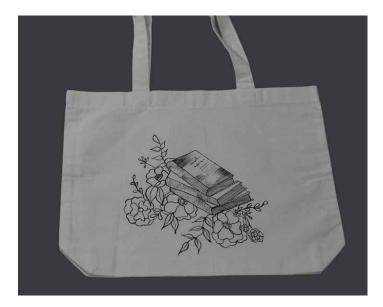

## PRODUCTS DETAILS OF TOTE BAG

High-Quality Print:

Capturing the essence of Art with precision.
Sustainable & Durable: Crafted from eco-friendly cotton fabric for longevity.
Spacious & Stylish: Measuring 16x14 inches with a 3-inch side panel for added volume.
DTG Printing: Enjoy a vibrant, long-lasting print directly infused into the fabric.
Perfect Gift: Ideal for art enthusiasts or as a thoughtful gesture.